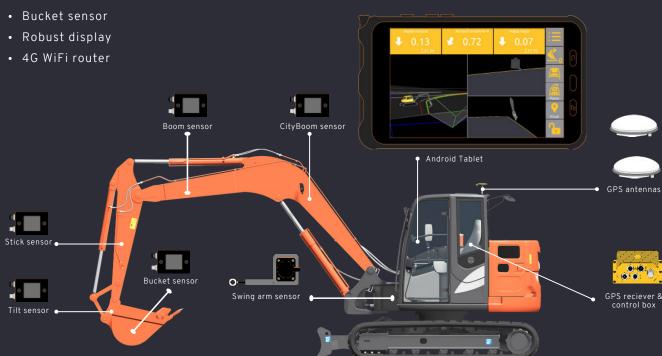

### HARDWARE COMPONENTS

- Dual RTK GNNS (GPS, GLONASS, BeiDou & Galileo)
- Body sensor pitch & roll
- Boom sensor
- Swing boom sensor
- Arm/Stick sensor
- Tilt sensor

#### **SUPPORTS:**

- Engcon tiltrotator sensor
- CityBoom sensor
- Tiltrotator: Engcon, Steelwrist, Rototilt, SMP